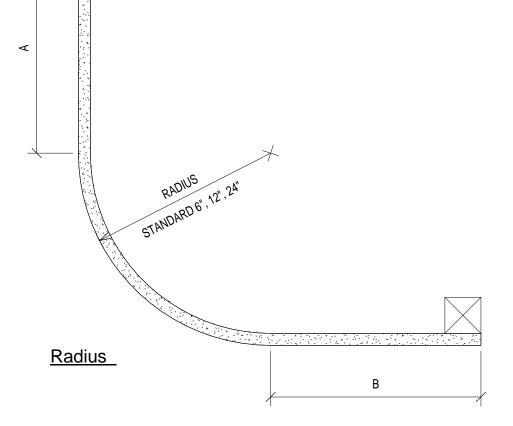

| Radius | Length 'A' | Length 'B' | Qty - Length | Drywall<br>Thickness | Comments |
|--------|------------|------------|--------------|----------------------|----------|
|        |            |            |              |                      |          |
|        |            |            |              |                      |          |
|        |            |            |              |                      |          |
|        |            |            |              |                      |          |
|        |            |            |              |                      |          |